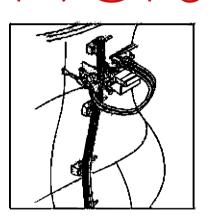

### Example: Application in shipbuilding & vessle

Fabrication of ship vertical subsection or integrate section assembly of ship fore or stern.

Fabrication of ship vertical subsection or integrate section of hull or shipboard.

Large and middle size pressure vessel fabrication.

Place of Origin: China