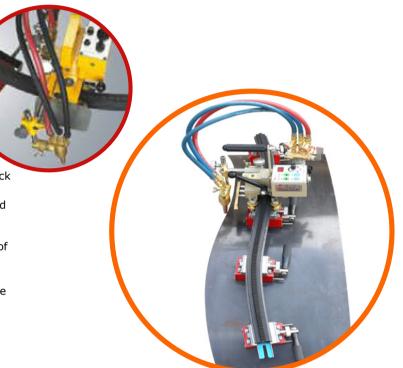

## Description:

The Gazcut NXT-72t cuts various types of steel including channel, curved plate and angled steel members and the like. It is very compact and light, easy to manipulate, ideal for ship, vessel, dome and and tank/ building repair.

#### Features & benefits:

Ficha técnica

- **Permanent Magnet Track:** Secures track to plate; allows track to be used vertically.
- 3D 1,000mm Extendable Flex Track: Make straight cuts and twisted plane cuts; extendable track allows cutting of longer parts. 2000mm (60") minimun curve radius.
- Clutch Lever Relases side rollers: Allows quick positioning of machine on rall.
- Aplication: High precision cutting for I,V application.
- **Multi-purpose:** Can be equipped with different rall for multiple job application.
- Easy carry: Weighs only 5kg and it's easy to handle.

#### Multi-purpose application:

From flat to multi-plane surfaces, the NXT-72T can cut various types of steel shape, such as channel, curved thin plate, thick flat plate or vertical plate, angle steel members and the like.