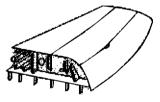

## Description:

The Gazcut NXT-72t cuts various types of steel including channel, curved plate and angled steel members and the like. It is very compact and light, easy to manipulate, ideal for ship, vessel, dome and and tank/ building repair.

#### Multi-purpose application:

From flat to multi-plane surfaces, the NXT-72T can cut various types of steel shape, such as channel, curved thin plate, thick flat plate or vertical plate, angle steel members and the like.

There kinds of ralls are provided for maximum job application:

- **1D** rail (Straight plane/ aluminum) 1.5m/ 10kg with magnets.
- **2D** rail (Double plane/rubber): 1.0m/ 8.5kg with magnets.

**3D** rail (Triple plane/ rubber): 1.0 m/ 6.5 kg with magnets. Select the most sultable for the example cutting precision requirements.