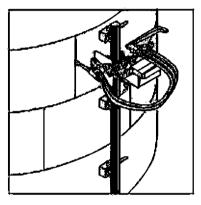

### Example: Application in shipbuilding & vessle

Fabrication of ship vertical subsection or integrate section assembly of ship fore or stern.

Fabrication of ship vertical subsection or integrate section of hull or shipboard.

Large and middle size pressure vessel fabrication.

Place of Origin: China