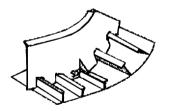

## Description:

The Gazcut NXT-72t cuts various types of steel including channel, curved plate and angled steel members and the like. It is very compact and light, easy to manipulate, ideal for ship, vessel, dome and and tank/ building repair.

#### Multi-purpose application:

From flat to multi-plane surfaces, the NXT-72T can cut various types of steel shape, such as channel, curved thin plate, thick flat plate or vertical plate, angle steel members and the like.

There kinds of ralls are provided for maximum job application:

- **1D** rail (Straight plane/ aluminum) 1.5m/ 10kg with magnets.
- **2D** rail (Double plane/rubber): 1.0m/ 8.5kg with magnets.

**3D** rail (Triple plane/ rubber): 1.0 m/ 6.5 kg with magnets. Select the most sultable for the example cutting precision requirements.