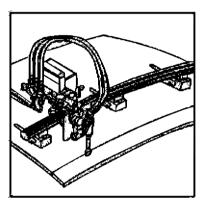

#### Multi-purpose application:

From flat to multi-plane surfaces, the NXT-72T can cut various types of steel shape, such as channel, curved thin plate, thick flat plate or vertical plate, angle steel members and the like.

There kinds of ralls are provided for maximum job application:

- **1D** rail (Straight plane/ aluminum) 1.5m/ 10kg with magnets.
- **2D** rail (Double plane/rubber): 1.0m/ 8.5kg with magnets.

**3D** rail (Triple plane/ rubber): 1.0 m/ 6.5 kg with magnets. Select the most sultable for the example cutting precision requirements.