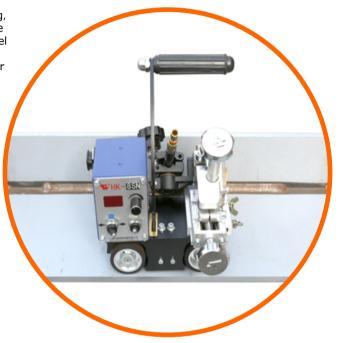

## NXT-8SN Portable Auto Welding Carriage

## **Description:**

NXT-8SN This carriage can walk forward and backward for welding, This carriage is small in size and light in weight. It is easy to move and install under different conditions. This carriage adopts four-wheel drive and has high stability in walking. This carriage is adjusted to the automatic control state, and the welding starts. Reduce the number of operators, and one worker can operate multiple trolleys for welding at the same time.