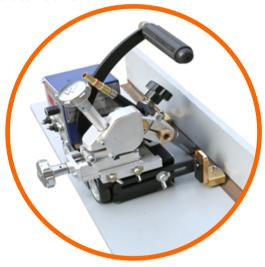

## NXT-8SN Portable Auto Welding Carriage

## **Description:**

NXT-8SN This carriage can walk forward and backward for welding, This carriage is small in size and light in weight. It is easy to move and install under different conditions. This carriage adopts four-wheel drive and has high stability in walking. This carriage is adjusted to the automatic control state, and the welding starts. Reduce the number of operators, and one worker can operate multiple trolleys for welding at the same time.